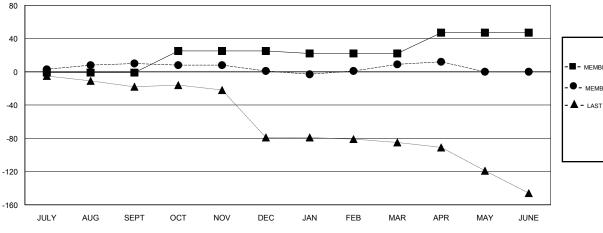

## LOCATION LOUISIANA

**GMT CA** 

| Clubs  RESULTS FOR 2018-2019 |               |           |               | Members               |                           |                         |                                              |
|------------------------------|---------------|-----------|---------------|-----------------------|---------------------------|-------------------------|----------------------------------------------|
|                              |               |           |               | RESULTS FOR 2018-2019 |                           |                         |                                              |
| QUARTER                      | NEW CLUB GOAL | NEW CLUBS | DROPPED CLUBS | QUARTER               | MEMBER GROWTH NET<br>GOAL | MEMBER GROWTH<br>ACTUAL | DROPPED MEMBERS ACTUAL (including transfers) |
| JULY/AUG/SEPT                | 0             | 0         | 0             | JULY/AUG/SEPT         | -1                        | 34                      | 8                                            |
| OCT/NOV/DEC                  | 1             | 0         | 0             | OCT/NOV/DEC           | 26                        | 10                      | 16                                           |
| JAN/FEB/MAR                  | 0             | 0         | 0             | JAN/FEB/MAR           | -3                        | 21                      | 11                                           |
| APR/MAY/JUNE                 | 1             | 0         | 0             | APR/MAY/JUNE          | 25                        | 12                      | 8                                            |

#### GOALS AND ACTUAL MEMBERS CUMULATIVE

| DROPPED CLUBS: 0 |    |
|------------------|----|
| DROPPED MEMBERS  |    |
| DECEASED         | 8  |
| CLUB CANCELLED   | 0  |
| OTHER            | 35 |
| TOTAL            | 43 |